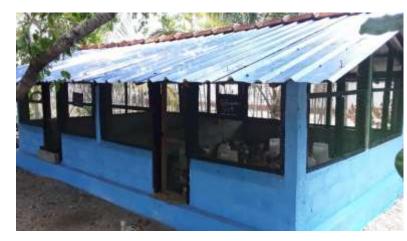

# **Project Completion Photos**

Kaveri Kala Manram நம்பிக்கை பண்ணை

18.11.2020

### <u>நன்றி தெரிவித்தல்</u>

காவேரி கலா மன்றத்திற்கு சொந்தமான நம்பிக்கைப் பண்ணையில் காடை வளர்ப்பை மேந்கொண்டு வருகின்றோம் இவ் மேம்படுத்தும் நோக்குடன் வளர்ப்பை காடை திரு.திருத்தனிகைநாதன் அவர்களின் நிதி ஊடாக எமது பண்ணையில் 10 அடி அகலம் 19 அடி நீளத்தை கொண்ட நிரந்தரமான கூடு ஒன்மை அமைத்து தந்துள்ளார். இக்கூட்டில் தற்போது மழைகாலங்களிலும் வெய்யில் காடை விடப்பட்டு வளர்த்துவருகின்றோம். காலங்களிலும் விஸ்தாரமாகவும் காடைகள் வளர்ந்து வருகின்றது. பண்ணையில் பாதுகாப்பாகவும் இதனால் உற்பத்தியை அதிகரிப்பதற்கு பெரிதும் பங்குவகிக்கின்றது. எனவே இவ் உதவியைச் காடை செய்தமைக்காக எமது பண்ணைப் பணியாளர்கள் சார்பாகவும் காவேரி கலா மன்றம் சார்பாகவும் தங்களுக்கு நன்றிகளைத் தெரிவித்துக்கொள்கின்றேன். நன்றி.