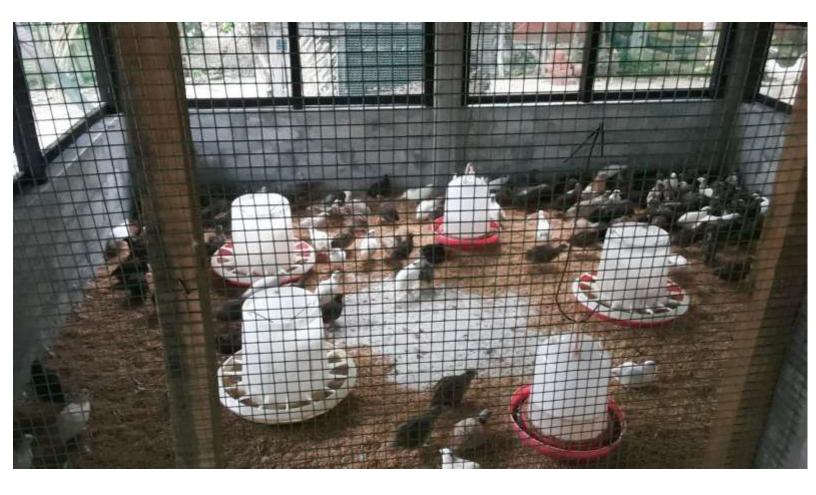

# **Project Completion Photos**

Kaveri Kala Manram நம்பிக்கை பண்ணை

18.11.2020

### <u>நன்றி தெரிவித்தல்</u>

காவேரி கலா மன்றத்திற்கு சொந்தமான நம்பிக்கைப் பண்ணையில் காடை வளர்ப்பை மேந்கொண்டு வருகின்றோம் இவ் மேம்படுத்தும் நோக்குடன் வளர்ப்பை காடை திரு.திருத்தனிகைநாதன் அவர்களின் நிதி ஊடாக எமது பண்ணையில் 10 அடி அகலம் 19 அடி நீளத்தை கொண்ட நிரந்தரமான கூடு ஒன்மை அமைத்து தந்துள்ளார். இக்கூட்டில் தற்போது மழைகாலங்களிலும் வெய்யில் காடை விடப்பட்டு வளர்த்துவருகின்றோம். காலங்களிலும் விஸ்தாரமாகவும் காடைகள் வளர்ந்து வருகின்றது. பண்ணையில் பாதுகாப்பாகவும் இதனால் உற்பத்தியை அதிகரிப்பதற்கு பெரிதும் பங்குவகிக்கின்றது. எனவே இவ் உதவியைச் காடை செய்தமைக்காக எமது பண்ணைப் பணியாளர்கள் சார்பாகவும் காவேரி கலா மன்றம் சார்பாகவும் தங்களுக்கு நன்றிகளைத் தெரிவித்துக்கொள்கின்றேன். நன்றி.